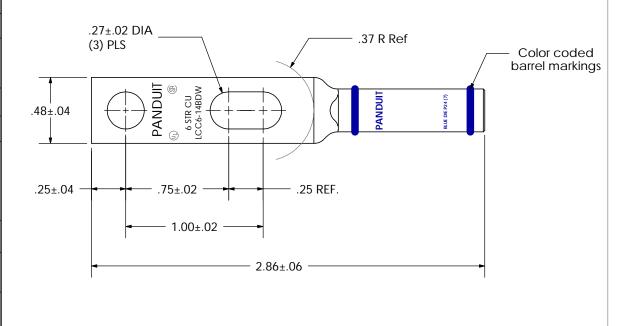

| Material                                            | High Conductivity                                                                                                                                          |                                                                                                                                                                                                                                                                                                                                                                                                                                                                                                                                                                                                                                                                                                                                                                                                                                                                                                                                                                                                                                                                                                                                                                                                                                                                                                                                                                                                                                                                                                                                                                                                                                                                                                                                                                                                                                                                                                                                                                                                                                                                                                                                                                                                                                                                                                          |  |  |  |  |
|-----------------------------------------------------|------------------------------------------------------------------------------------------------------------------------------------------------------------|----------------------------------------------------------------------------------------------------------------------------------------------------------------------------------------------------------------------------------------------------------------------------------------------------------------------------------------------------------------------------------------------------------------------------------------------------------------------------------------------------------------------------------------------------------------------------------------------------------------------------------------------------------------------------------------------------------------------------------------------------------------------------------------------------------------------------------------------------------------------------------------------------------------------------------------------------------------------------------------------------------------------------------------------------------------------------------------------------------------------------------------------------------------------------------------------------------------------------------------------------------------------------------------------------------------------------------------------------------------------------------------------------------------------------------------------------------------------------------------------------------------------------------------------------------------------------------------------------------------------------------------------------------------------------------------------------------------------------------------------------------------------------------------------------------------------------------------------------------------------------------------------------------------------------------------------------------------------------------------------------------------------------------------------------------------------------------------------------------------------------------------------------------------------------------------------------------------------------------------------------------------------------------------------------------|--|--|--|--|
|                                                     | Seamless Copper Tube                                                                                                                                       |                                                                                                                                                                                                                                                                                                                                                                                                                                                                                                                                                                                                                                                                                                                                                                                                                                                                                                                                                                                                                                                                                                                                                                                                                                                                                                                                                                                                                                                                                                                                                                                                                                                                                                                                                                                                                                                                                                                                                                                                                                                                                                                                                                                                                                                                                                          |  |  |  |  |
| Plating                                             | Electro-Tin                                                                                                                                                |                                                                                                                                                                                                                                                                                                                                                                                                                                                                                                                                                                                                                                                                                                                                                                                                                                                                                                                                                                                                                                                                                                                                                                                                                                                                                                                                                                                                                                                                                                                                                                                                                                                                                                                                                                                                                                                                                                                                                                                                                                                                                                                                                                                                                                                                                                          |  |  |  |  |
| Wire Size                                           | 6 AWG                                                                                                                                                      | .27±.02 DIA                                                                                                                                                                                                                                                                                                                                                                                                                                                                                                                                                                                                                                                                                                                                                                                                                                                                                                                                                                                                                                                                                                                                                                                                                                                                                                                                                                                                                                                                                                                                                                                                                                                                                                                                                                                                                                                                                                                                                                                                                                                                                                                                                                                                                                                                                              |  |  |  |  |
| Wire Type                                           | Stranded Copper; Class B:<br>Compact, Compressed or<br>Concentric, Class C: Concentric                                                                     | (3) PLS                                                                                                                                                                                                                                                                                                                                                                                                                                                                                                                                                                                                                                                                                                                                                                                                                                                                                                                                                                                                                                                                                                                                                                                                                                                                                                                                                                                                                                                                                                                                                                                                                                                                                                                                                                                                                                                                                                                                                                                                                                                                                                                                                                                                                                                                                                  |  |  |  |  |
| Wire Strip Length                                   | 1-1/8 in.                                                                                                                                                  | PANDUIT (%) \$3 M CU (%) \$3 M CU (%) \$4 M C |  |  |  |  |
| Stud Size                                           | 1/4 in.                                                                                                                                                    | PAP B S S S S S S S S S S S S S S S S S S                                                                                                                                                                                                                                                                                                                                                                                                                                                                                                                                                                                                                                                                                                                                                                                                                                                                                                                                                                                                                                                                                                                                                                                                                                                                                                                                                                                                                                                                                                                                                                                                                                                                                                                                                                                                                                                                                                                                                                                                                                                                                                                                                                                                                                                                |  |  |  |  |
| UL Listed Wire<br>Connector                         | Yes, for applications up to 35kv.<br>Consult cable manufacturer for<br>voltage stress relief instructions<br>with applications greater than<br>2000 volts. | .25±.0475±.0225 REF.                                                                                                                                                                                                                                                                                                                                                                                                                                                                                                                                                                                                                                                                                                                                                                                                                                                                                                                                                                                                                                                                                                                                                                                                                                                                                                                                                                                                                                                                                                                                                                                                                                                                                                                                                                                                                                                                                                                                                                                                                                                                                                                                                                                                                                                                                     |  |  |  |  |
| UL Temperature<br>Rating                            | 90° C                                                                                                                                                      | 1.00±.02                                                                                                                                                                                                                                                                                                                                                                                                                                                                                                                                                                                                                                                                                                                                                                                                                                                                                                                                                                                                                                                                                                                                                                                                                                                                                                                                                                                                                                                                                                                                                                                                                                                                                                                                                                                                                                                                                                                                                                                                                                                                                                                                                                                                                                                                                                 |  |  |  |  |
| C.S.A Certified<br>Wire Connector                   | Yes                                                                                                                                                        | 2.86±.06                                                                                                                                                                                                                                                                                                                                                                                                                                                                                                                                                                                                                                                                                                                                                                                                                                                                                                                                                                                                                                                                                                                                                                                                                                                                                                                                                                                                                                                                                                                                                                                                                                                                                                                                                                                                                                                                                                                                                                                                                                                                                                                                                                                                                                                                                                 |  |  |  |  |
| Panduit Color Code on Barrel                        | BLUE                                                                                                                                                       |                                                                                                                                                                                                                                                                                                                                                                                                                                                                                                                                                                                                                                                                                                                                                                                                                                                                                                                                                                                                                                                                                                                                                                                                                                                                                                                                                                                                                                                                                                                                                                                                                                                                                                                                                                                                                                                                                                                                                                                                                                                                                                                                                                                                                                                                                                          |  |  |  |  |
| Panduit Die Index No.<br>on Barrel                  | P24                                                                                                                                                        | Wire inspection window——                                                                                                                                                                                                                                                                                                                                                                                                                                                                                                                                                                                                                                                                                                                                                                                                                                                                                                                                                                                                                                                                                                                                                                                                                                                                                                                                                                                                                                                                                                                                                                                                                                                                                                                                                                                                                                                                                                                                                                                                                                                                                                                                                                                                                                                                                 |  |  |  |  |
| Alternate Industry<br>Die Index No. ()<br>on Barrel | (7)                                                                                                                                                        |                                                                                                                                                                                                                                                                                                                                                                                                                                                                                                                                                                                                                                                                                                                                                                                                                                                                                                                                                                                                                                                                                                                                                                                                                                                                                                                                                                                                                                                                                                                                                                                                                                                                                                                                                                                                                                                                                                                                                                                                                                                                                                                                                                                                                                                                                                          |  |  |  |  |